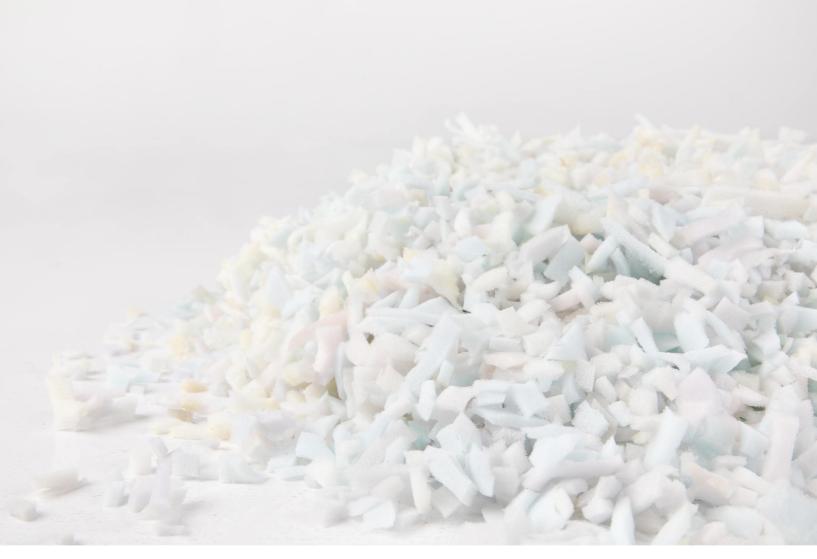

#### FOAM CHIPS

It is made of polyurethane foam (PUR) cut into short, thin strips.

Application: filling in production e.g. upholstered furniture, decorative pillows, garden and bedding, toys, beds for pets; filler and material protective in transport.

Description: high elasticity and resistance deformation, lightness, warmth, good insulation,

Composition:polyurethane foam (PUR).