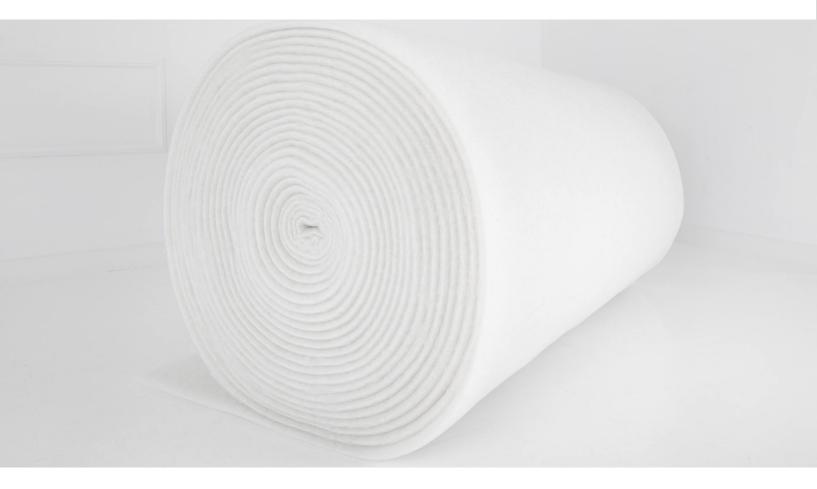

### THE HIGH-FLUFFY NONWOVEN

Variants: polyester; silicone; with a mixture of other fibers, e.g. wool Weight: 60g/m2-1000g/m2 Width: up to 340 cm Roll length and diameter: personalized Packaging method: LDPE bag

Application: furniture industry; clothing; animal beds; clothing; pet beds; for the production of quilts and sleeping bags and mattresses.

- OEKO–TEX STANDARD 100 class 1 certificate
- flame retardancy certificate granted by the INTERTEK Institute
- flame retardancy certificate (California Test) granted by the GOVMARK Institute in New York