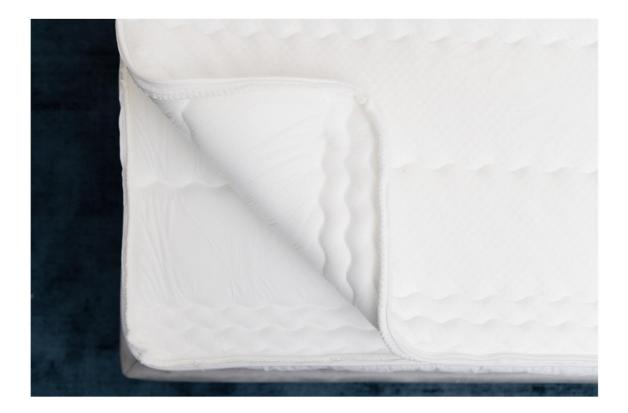

### THE FABRIC QUILTING

Technology: thread quilting

We carry out orders using our own materials of the highest quality, as well as on materials provided by the customer, up to 240 cm wide.

We have a wide range of ready-made designs and we can make them any project.

quilted mattress foam with mattress fabric

Description (quilting fabrics): the same shape ; excellent thermal insulation; easy care; high resistance to dirt; quick drying; accuracy and repeatability of the pattern.

Used for quilting fabric intended for mattress cover are high-quality threads. The thread color is selected depending on the required design.

We make and finish up to 15,000 meters of quilts and mattresses and toppers in one day.