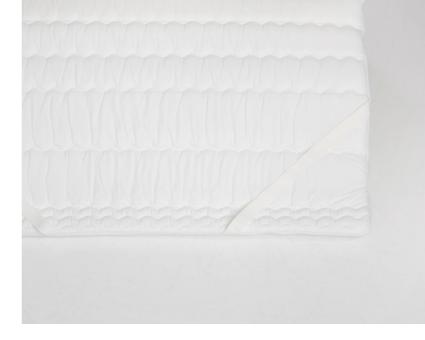

### THE FABRIC QUILTING

Technology: thread quilting

We carry out orders using our own materials of the highest quality, as well as on materials provided by the customer, up to 240 cm wide.

We have a wide range of ready-made designs and we can make them any project.

quilted mattress foam with mattress fabric

Description (quilting fabrics): the same shape ; excellent thermal insulation; easy care; high resistance to dirt; quick drying; accuracy and repeatability of the pattern.

Used for quilting fabric intended for mattress cover are high-quality threads. The thread color is selected depending on the required design.

We make and finish up to 15,000 meters of quilts and mattresses and toppers in one day.