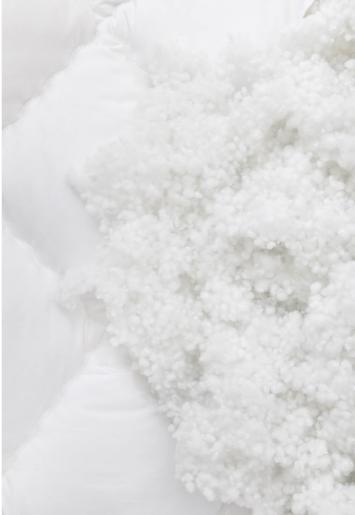

#### SILICONE BALL AND COMBED

Ball and combed silicone fiber HCS is currently the best substitute for natural down. The properties of this fiber ensure high fluffiness, elasticity and lightness our products. The fiber is also characterized by great softness and resistance to distortion.

Applied: filling of pillows; plush toys, animal beds; sleeping bags; clothing industry; production of baby strollers and others

Composition: virgin HCS fiber; recycled HCS fiber.