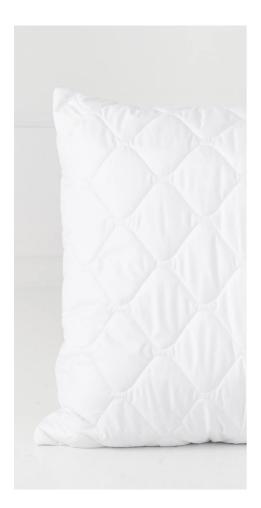

# THE QUILTS AND PILLOWS

Covering fabrics: cotton; microfiber; polycotton; polyester; terry

Filling: synthetic (silicone fibers, polyester-silicone ball); natural (sheep or camel wool) and special antibacterial filling Wellman Health Guard.

Quilt dimensions: 135cm x 200cm; 155cm x 200cm; 220cm x 200cm; non-standard Pillow dimensions: 40cm x 40cm; 50cm x 60cm; 70cm x 80cm; non-standard

Quilting: pattern personalization available

We also produce pillows for various types of furniture, including garden furniture.