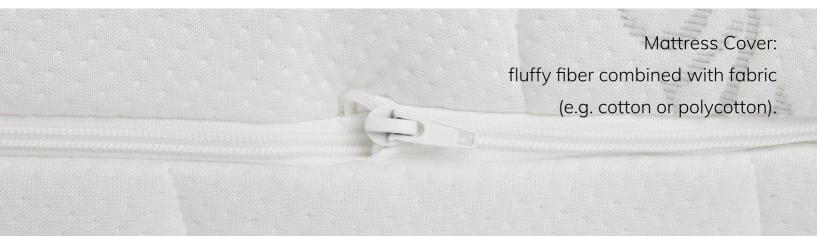

quilted mattress foam with mattress fabric

Description (quilting fabrics): the same shape ; excellent thermal insulation; easy care; high resistance to dirt; quick drying; accuracy and repeatability of the pattern.

Used for quilting fabric intended for mattress cover are high-quality threads. The thread color is selected depending on the required design.

We make and finish up to 15,000 meters of quilts and mattresses and toppers in one day.