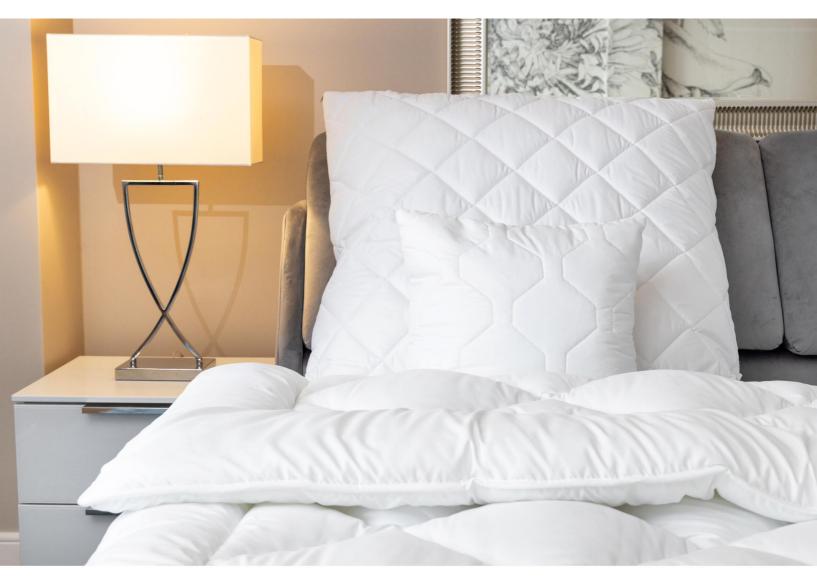

# THE QUILTS AND PILLOWS

Covering fabrics: cotton; microfiber; polycotton; polyester; terry

Filling: synthetic (silicone fibers, polyester-silicone ball); natural (sheep or camel wool) and special antibacterial filling Wellman Health Guard.

Quilt dimensions: 135cm x 200cm; 155cm x 200cm; 220cm x 200cm; non-standard Pillow dimensions: 40cm x 40cm; 50cm x 60cm; 70cm x 80cm; non-standard

Quilting: pattern personalization available

We also produce pillows for various types of furniture, including garden furniture.