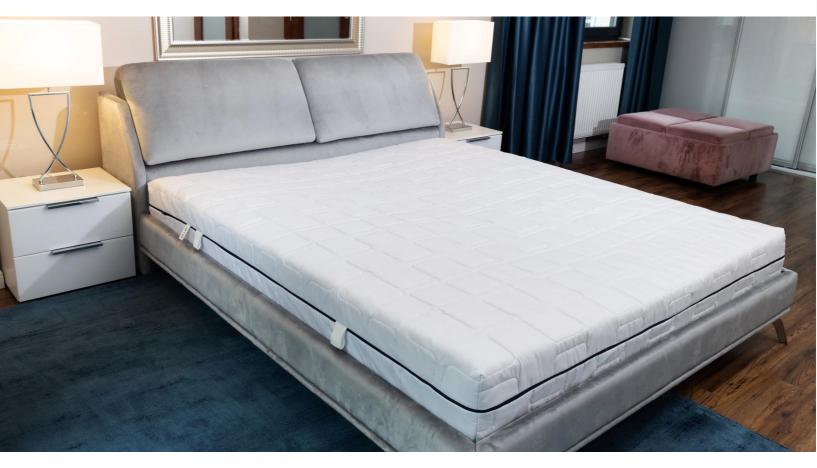

### THE FABRIC QUILTING

Technology: thread quilting

We carry out orders using our own materials of the highest quality, as well as on materials provided by the customer, up to 240 cm wide.

We have a wide range of ready-made designs and we can make them any project.

quilted mattress foam with mattress fabric

Description (quilting fabrics): the same shape ; excellent thermal insulation; easy care; high resistance to dirt; quick drying; accuracy and repeatability of the pattern.

Used for quilting fabric intended for mattress cover are high-quality threads. The thread color is selected depending on the required design.

We make and finish up to 15,000 meters of quilts and mattresses and toppers in one day.