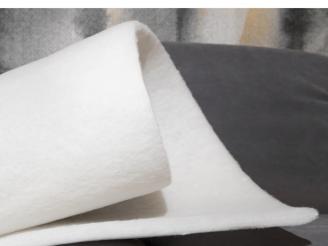

### THE HIGH-FLUFFY NONWOVEN

Variants: polyester; silicone; with a mixture of other fibers, e.g. wool Weight: 60g/m2-1000g/m2 Width: up to 340 cm Roll length and diameter: personalized Packaging method: LDPE bag

Application: furniture industry; clothing; animal beds; clothing; pet beds; for the production of quilts and sleeping bags and mattresses.

- OEKO–TEX STANDARD 100 class 1 certificate
- flame retardancy certificate granted by the INTERTEK Institute
- flame retardancy certificate (California Test) granted by the GOVMARK Institute in New York