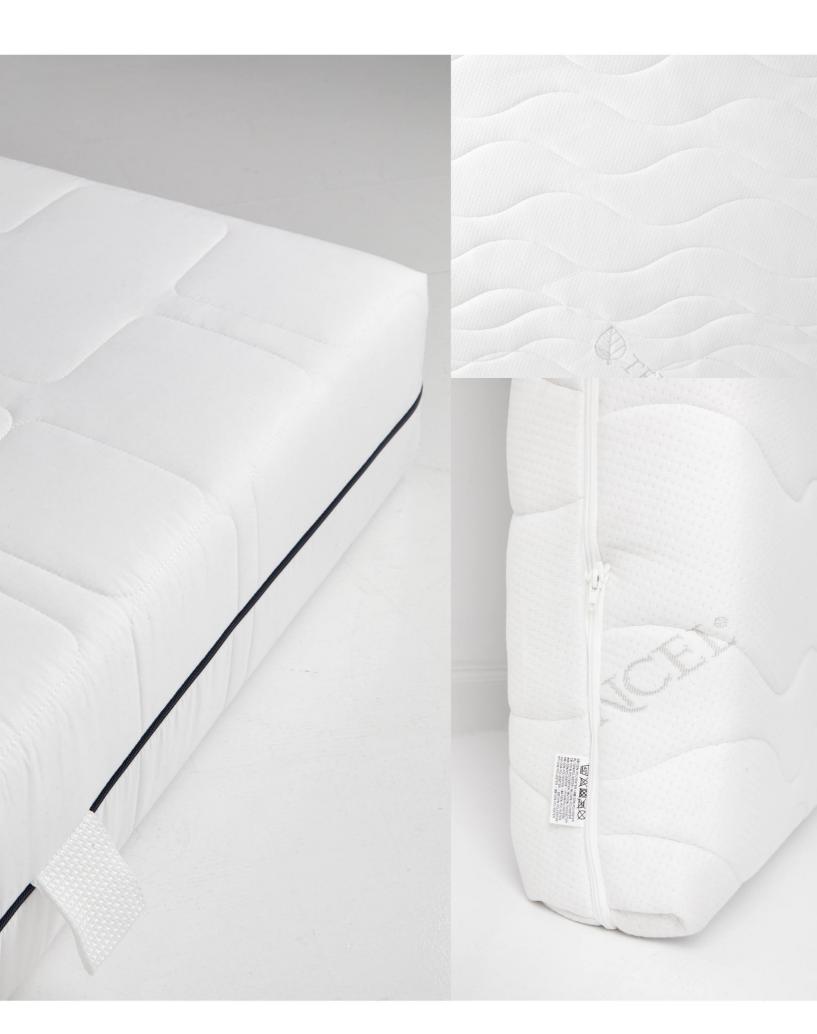

### THE FABRIC QUILTING

Technology: thread quilting

We carry out orders using our own materials of the highest quality, as well as on materials provided by the customer, up to 240 cm wide.

We have a wide range of ready-made designs and we can make them any project.

quilted mattress foam with mattress fabric

Description (quilting fabrics): the same shape ; excellent thermal insulation; easy care; high resistance to dirt; quick drying; accuracy and repeatability of the pattern.

Used for quilting fabric intended for mattress cover are high-quality threads. The thread color is selected depending on the required design.

We make and finish up to 15,000 meters of quilts and mattresses and toppers in one day.