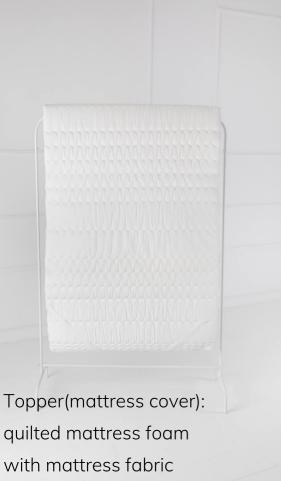

### THE FABRIC QUILTING

Technology: thread quilting

We carry out orders using our own materials of the highest quality, as well as on materials provided by the customer, up to 240 cm wide.

We have a wide range of ready-made designs and we can make them any project.

quilted mattress foam with mattress fabric

Description (quilting fabrics): the same shape ; excellent thermal insulation; easy care; high resistance to dirt; quick drying; accuracy and repeatability of the pattern.

Used for quilting fabric intended for mattress cover are high-quality threads. The thread color is selected depending on the required design.

We make and finish up to 15,000 meters of quilts and mattresses and toppers in one day.