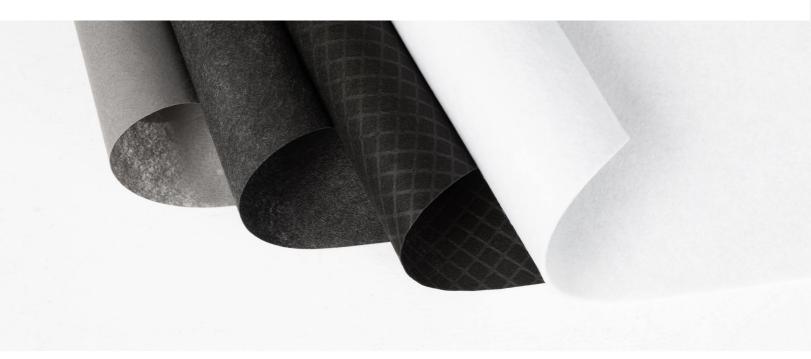

#### THE NEEDLE-WOVEN FABRIC PREMTEX

Description: high resistance to stretching and tearing, low grammage; high evenness of grammage over the entire surface of the product

Composition: 100% polyester; 100% polypropylene; mixed Weight: 80g/m2-200g/m2 Width: max 320cm Color: black; white; gray

Texture: double-sided smooth T2; single-sided smooth T1; single-sided embossed (EM) Application: protection for springs; material enabling the attachment of Velcro

OEKO-TEX certificate and INTERTEK flame retardancy test

Composition: 100% polyester; multi-component mixture Weight: 200g/m2-1000g/m2 Width: max 320 cm in roll form Confection: sizes adapted to the customer's requirements Color: white; black; gray