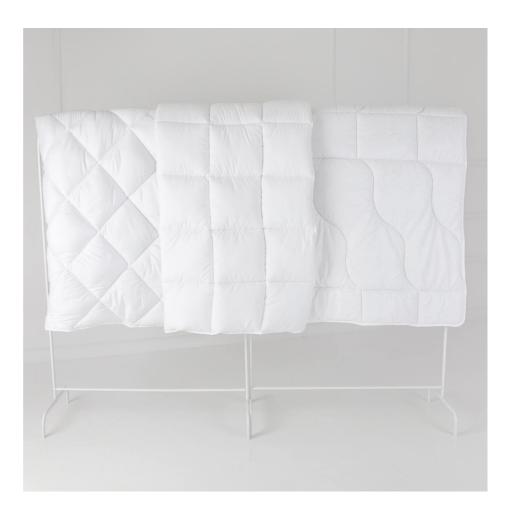

### THE FABRIC QUILTING

Technology: thread quilting

We carry out orders using our own materials of the highest quality, as well as on materials provided by the customer, up to 240 cm wide.

We have a wide range of ready-made designs and we can make them any project.

quilted mattress foam with mattress fabric

Description (quilting fabrics): the same shape ; excellent thermal insulation; easy care; high resistance to dirt; quick drying; accuracy and repeatability of the pattern.

Used for quilting fabric intended for mattress cover are high-quality threads. The thread color is selected depending on the required design.

We make and finish up to 15,000 meters of quilts and mattresses and toppers in one day.