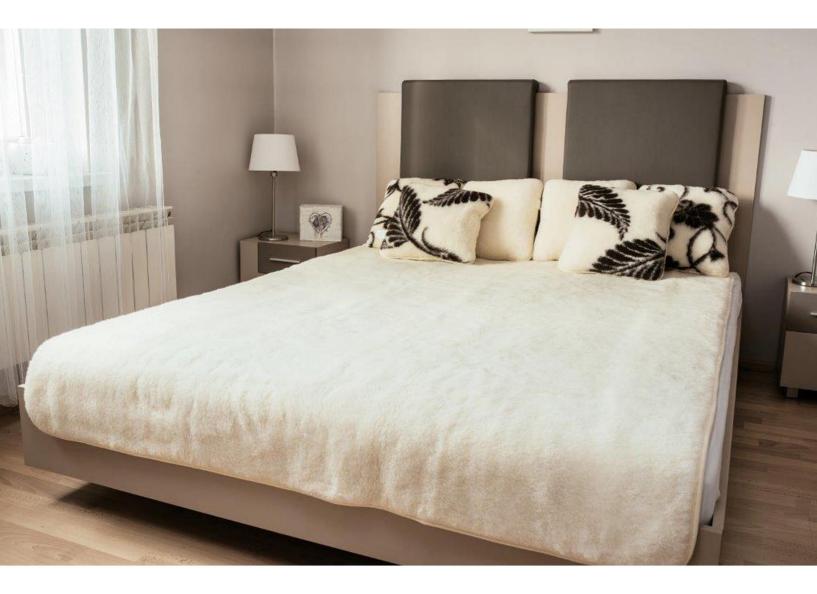

## THE WOOL KNITWER

We offer single-color and jacquard knitwear (2-3 colors).

Additional possibilities: tumbler (twisting a bunch of curls); scratching (pulling out parts fleece on the inner side);tumbled-scratched

Composition: 100% wool; 100% polyester; mixed Yarn: polyester; cotton Weight: 300g/m2-520g/m2 Width: up to 225 cm Clipping height: up to 22mm Designs: personalized Color: ecru; natural brown; black Sheep fleece description: excellent biological thermal isolate; resistant dirt; anti-allergic - its fibers contain lanolin; environmentally friendly; undergoes biodegradation processes

Applied: home textiles, clothing, footwear and furniture industries

MARTPOL SP. Z O.O. ul. Rolna 11 67-300 Szprotawa POLAND

NR KRS 0000985060 NIP 9241910464

(0048) 68 376 04 31 sekretariat@martpol.pl

www.martpol.pl