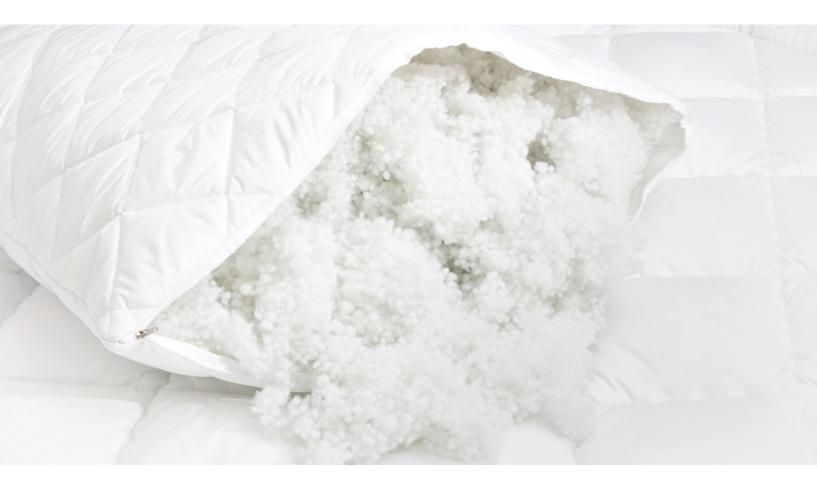

#### SILICONE BALL AND COMBED

Ball and combed silicone fiber HCS is currently the best substitute for natural down. The properties of this fiber ensure high fluffiness, elasticity and lightness our products. The fiber is also characterized by great softness and resistance to distortion.

Applied: filling of pillows; plush toys, animal beds; sleeping bags; clothing industry; production of baby strollers and others

Composition: virgin HCS fiber; recycled HCS fiber.